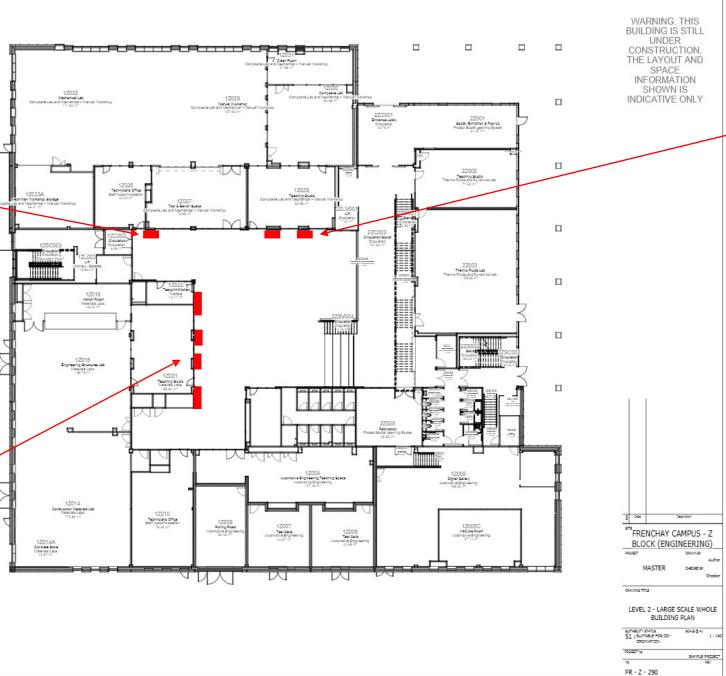

# Frenchay Z Block Ground Floor

Place directly on the Perspex screens of the green notice boards

Place directly on the Perspex screens of the green notice boards

Place directly on the Perspex screens of the green notice boards