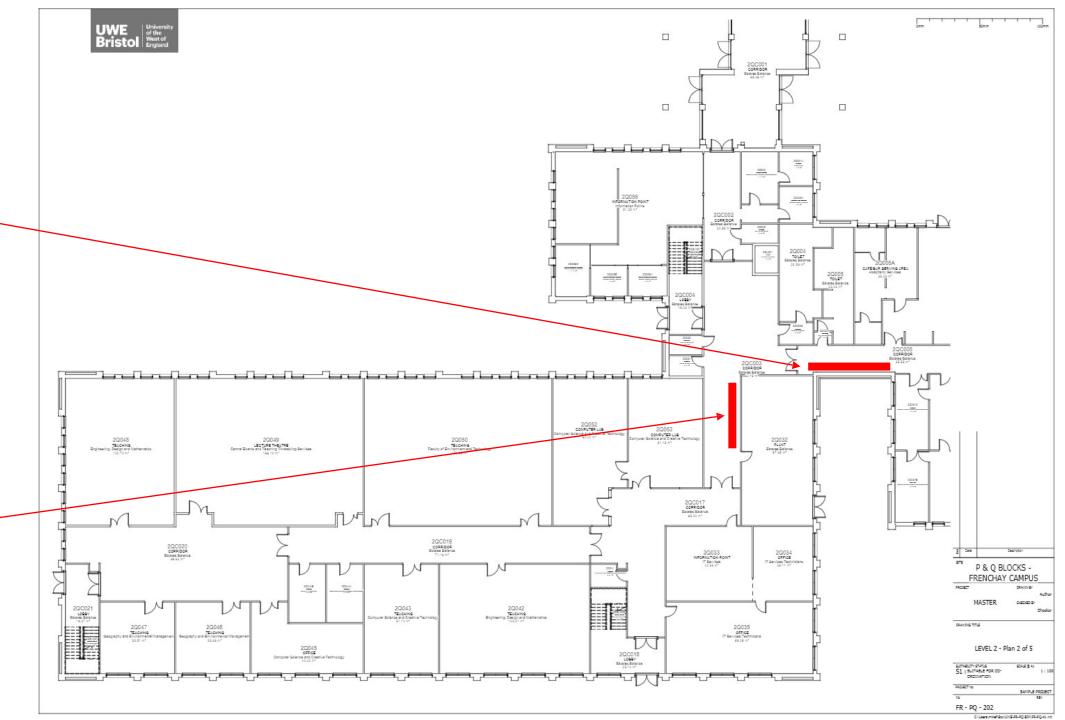

## Frenchay B Block Level 2

Wall facing the chicken shack

4no. Green pinboards will be positioned along he curved glass wall.

Glass wall at the back of Starbucks