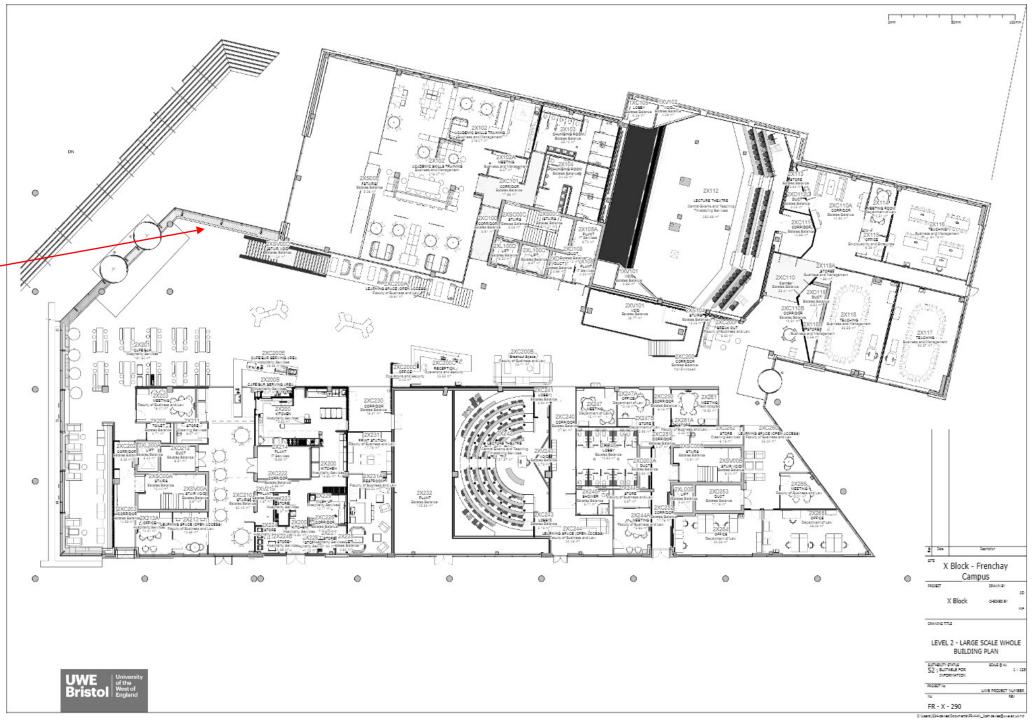

#### Frenchay X Block Ground Floor

A number of pinboards will be positioned at the entrance of X Block