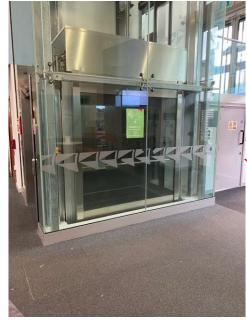

#### Frenchay B Block Ground Floor

The glass wall around the lift opposite 2B020 and 2B025