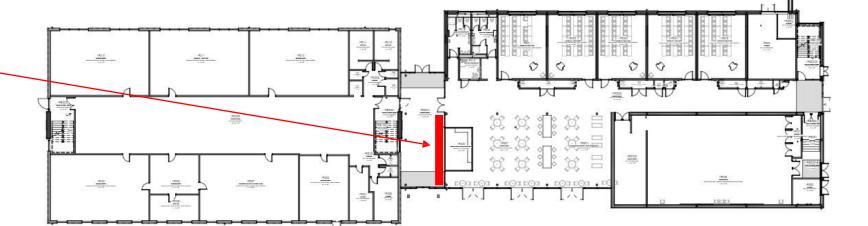

## Frenchay B Block Level 2

Wall facing the chicken shack

4no. Green pinboards will be positioned along he curved glass wall.

Glass wall at the back of Starbucks