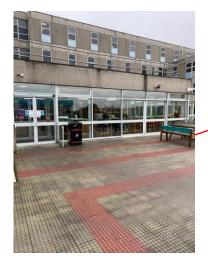

## Frenchay B Block Level 2

Wall facing the chicken shack

4no. Green pinboards will be positioned along he curved glass wall.

Glass wall at the back of Starbucks