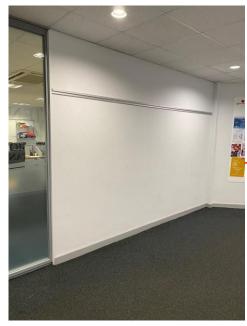

## Frenchay B Block Level 2

Wall facing the chicken shack

4no. Green pinboards will be positioned along he curved glass wall.

Glass wall at the back of Starbucks