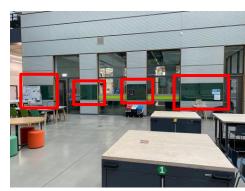

# Frenchay Z Block Ground Floor

Place directly on the Perspex screens of the green notice boards

Place directly on the Perspex screens of the green notice boards

Place directly on the Perspex screens of the green notice boards