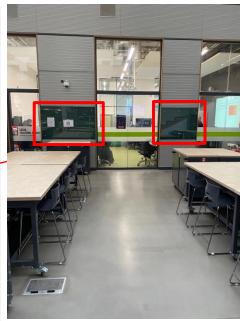

# Frenchay Z Block Ground Floor

Place directly on the Perspex screens of the green notice boards

Place directly on the Perspex screens of the green notice boards

Place directly on the Perspex screens of the green notice boards