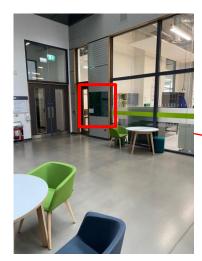

#### Frenchay X Block Ground Floor

A number of pinboards will be positioned at the entrance of X Block